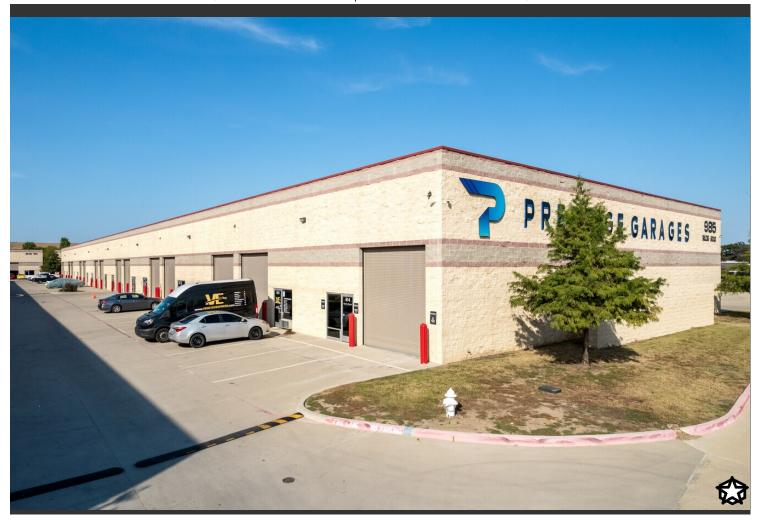

# **985 E State Highway 121** 1,500 SF of Industrial Space Available in Lewisville, TX

### **FEATURES**

Drive-In Bays

# ALL AVAILABLE SPACE(1)

| SPACE                                                                                                          | SIZE      | TERM        | RATE           | SPACE USE                                                                                           | CONDITION   | AVAILABLE  |
|----------------------------------------------------------------------------------------------------------------|-----------|-------------|----------------|-----------------------------------------------------------------------------------------------------|-------------|------------|
| 1st Fl, Ste 901                                                                                                | 1,500 SF  | Negotiable  | \$14.40 /SF/YR | Industrial                                                                                          | -           |            |
| • 1,500 SF OFI<br>CONDITION                                                                                    | FICE/WARE | HOUSE • 400 | SF OFFICE AREA | • OVERHEAD                                                                                          | DOOR • MOVE | E-IN READY |
| <ul> <li>Listed rate may not include certain utilities,<br/>building services and property expenses</li> </ul> |           |             | nses           | <ul><li>Includes 400 SF of dedicated office space</li><li>Space is in Excellent Condition</li></ul> |             |            |
| • 1 Drive In B                                                                                                 | ay        |             |                |                                                                                                     |             |            |

# WAREHOUSE FACILITY FACTS

| Building Size | 123,837 SF |
|---------------|------------|
| Lot Size      | 6.29 AC    |
| Year Built    | 2018       |
| Construction  | Masonry    |
| Power Supply  | Phase: 3   |